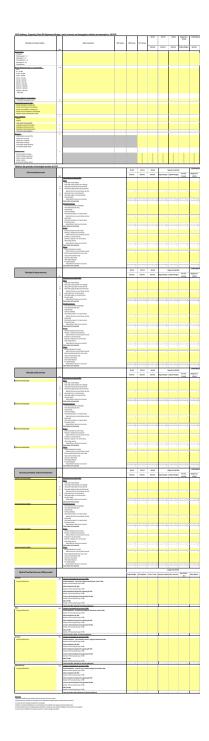

# DC42 Sedibeng - Table B1 Adjustments Budget Summary - 29/10/2019

| Description                                               |                    |                |              | Ви                         | idget Year 2019          | /20                        |                |                     |                         | Budget Year<br>+1 2020/21 | Budget Year<br>+2 2021/22 |
|-----------------------------------------------------------|--------------------|----------------|--------------|----------------------------|--------------------------|----------------------------|----------------|---------------------|-------------------------|---------------------------|---------------------------|
| Description                                               | Original<br>Budget | Prior Adjusted | Accum. Funds | Multi-year<br>capital<br>3 | Unfore.<br>Unavoid.<br>4 | Nat. or Prov.<br>Govt<br>5 | Other Adjusts. | Total Adjusts.<br>7 | Adjusted<br>Budget<br>8 | Adjusted<br>Budget        | Adjusted<br>Budget        |
| R thousands                                               | A                  | A1             | В            | С                          | D                        | E                          | F              | G                   | Н                       |                           |                           |
| Financial Performance                                     |                    |                |              |                            |                          |                            |                |                     |                         |                           |                           |
| Property rates                                            | -                  | -              | -            | -                          | -                        | -                          | -              | -                   | -                       | -                         | -                         |
| Service charges                                           | -                  | -              | -            | -                          | -                        | -                          | -              | -                   | -                       | -                         | -                         |
| Investment revenue                                        | 1 995              | -              | -            | -                          | -                        | -                          | 620            | 620                 | 2 615                   | 2 095                     | 2 199                     |
| Transfers recognised - operational                        | 301 541            | -              | -            | -                          | -                        | -                          | -              | -                   | 301 541                 | 310 414                   | 304 154                   |
| Other own revenue                                         | 102 275            | -              | -            | -                          | -                        | -                          | 2              | 2                   | 102 277                 | 107 546                   | 113 091                   |
| Total Revenue (excluding capital transfers and            | 405 811            | -              | -            | -                          | -                        | -                          | 622            | 622                 | 406 433                 | 420 054                   | 419 445                   |
| contributions)                                            |                    |                |              |                            |                          |                            |                |                     |                         |                           |                           |
| Employee costs                                            | 276 025            | -              | -            | -                          | -                        | -                          | (853)          | (853)               | 275 172                 | 293 312                   | 311 715                   |
| Remuneration of councillors                               | 14 031             | -              | -            | -                          | -                        | -                          | -              | -                   | 14 031                  | 14 943                    | 15 914                    |
| Depreciation & asset impairment                           | 11 620             | -              | -            | -                          | -                        | -                          | (1 308)        | (1 308)             | 10 312                  | 11 620                    | 11 620                    |
| Finance charges                                           | -                  | -              | -            | -                          | -                        | -                          | -              | -                   | -                       | -                         | -                         |
| Materials and bulk purchases                              | 7 827              | -              | -            | -                          | -                        | -                          | (1 236)        | (1 236)             | 6 591                   | 7 827                     | 7 827                     |
| Transfers and grants                                      | 25 141             | -              | -            | -                          | -                        | -                          | (199)          | (199)               | 24 942                  | 25 319                    | 9 494                     |
| Other expenditure                                         | 94 420             | -              | -            | -                          | -                        | -                          | (9 516)        | (9 516)             | 84 904                  | 95 259                    | 96 101                    |
| Total Expenditure                                         | 429 062            | -              | -            | -                          | -                        | -                          | (13 111)       | (13 111)            | 415 952                 | 448 280                   | 452 670                   |
| Surplus/(Deficit)                                         | (23 251)           | -              | -            | -                          | -                        | -                          | 13 733         | 13 733              | (9 518)                 | (28 226)                  | (33 225)                  |
| Transfers recognised - capital                            | -                  | -              | -            | -                          | -                        | -                          | -              | -                   | -                       | -                         | -                         |
| Contributions recognised - capital & contributed assets   | -                  | -              | -            | -                          | -                        | -                          | -              | -                   | -                       | -                         | -                         |
| Surplus/(Deficit) after capital transfers & contributions | (23 251)           | -              | -            | -                          | -                        | -                          | 13 733         | 13 733              | (9 518)                 | (28 226)                  | (33 225)                  |
| Share of surplus/ (deficit) of associate                  |                    | -              | -            | -                          | -                        | -                          | -              | -                   | _                       | _                         |                           |
| Surplus/ (Deficit) for the year                           | (23 251)           |                | -            |                            | _                        | -                          | 13 733         | 13 733              | (9 518)                 |                           | (33 225)                  |
| Sulpius (Dencit) for the year                             | ()                 |                |              |                            |                          |                            |                |                     | (****)                  | (,                        | (**;                      |
| Capital expenditure & funds sources                       |                    |                |              |                            |                          |                            |                |                     |                         |                           |                           |
| Capital expenditure                                       | 1 750              | -              | -            | -                          | -                        | -                          | (956)          | (956)               | 794                     | 1 750                     | 1 750                     |
| Transfers recognised - capital                            | -                  | -              | -            | -                          | -                        | -                          | -              | -                   | -                       | -                         | -                         |
| Borrowing                                                 | -                  | -              | -            | -                          | -                        | -                          | -              | -                   | -                       | -                         | -                         |
| Internally generated funds                                | 1 750              | -              | -            | -                          | -                        | -                          | (956)          | (956)               | 794                     | 1 750                     | 1 750                     |
| Total sources of capital funds                            | 1 750              | -              | -            | -                          | -                        | -                          | (956)          | (956)               | 794                     | 1 750                     | 1 750                     |
| Financial position                                        |                    |                |              |                            |                          |                            |                |                     |                         |                           |                           |
| Total current assets                                      | 29 520             | _              | _            | _                          | -                        | _                          | 48 556         | 48 556              | 78 076                  | 24 263                    | 21 013                    |
| Total non current assets                                  | 105 432            | _              | _            | _                          | -                        | -                          | (956)          | (956)               | 104 476                 | 105 432                   | 105 432                   |
| Total current liabilities                                 | 125 961            | _              | _            | _                          | -                        | _                          | 18 423         | 18 423              | 144 384                 | 143 961                   | 138 961                   |
| Total non current liabilities                             | 22 852             | _              | _            | _                          | -                        | _                          |                | -                   | 22 852                  | 22 852                    | 22 852                    |
| Community wealth/Equity                                   | (13 861)           | -              | _            | -                          | -                        | _                          | 29 177         | 29 177              | 15 316                  | (37 118)                  | (35 368)                  |
|                                                           | (10 001)           |                | -            |                            |                          |                            | 25 111         | 20 111              | 10010                   | (01 110)                  | (00 000)                  |
| Cash flows                                                |                    |                |              |                            |                          |                            |                |                     |                         |                           |                           |
| Net cash from (used) operating                            | 5 888              | -              | -            | -                          | -                        | -                          | 2 259          | 2 259               | 8 147                   | (3 607)                   | (1 600)                   |
| Net cash from (used) investing                            | (1 650)            | -              | -            | -                          | -                        | -                          | (956)          | (956)               | (2 606)                 | (1 650)                   | (1 650)                   |
| Net cash from (used) financing                            | -                  | -              | -            | -                          | -                        | -                          | -              | -                   | -                       | -                         | -                         |
| Cash/cash equivalents at the year end                     | 27 045             | -              | -            | -                          | -                        | -                          | -              | -                   | 27 045                  | 21 789                    | 18 539                    |
| Cash backing/surplus reconciliation                       |                    |                |              |                            |                          |                            |                |                     |                         |                           |                           |
| Cash and investments available                            | 27 045             | -              | -            | -                          | -                        | -                          | -              | -                   | 27 045                  | 21 789                    | 18 539                    |
| Application of cash and investments                       | 123 322            | -              | -            | -                          | -                        | -                          | (37 055)       | (37 055)            | 86 268                  | 141 322                   | 136 322                   |
| Balance - surplus (shortfall)                             | (96 277)           | -              | -            | -                          | -                        | -                          | 37 055         | 37 055              | (59 222)                | (119 534)                 | (117 784)                 |
|                                                           | + , ,              |                |              |                            |                          |                            |                |                     | . ,                     | ,                         |                           |
| Asset Management                                          | 405 400            |                |              |                            |                          |                            | (050)          | (050)               | 404 470                 | 405 400                   | 405 400                   |
| Asset register summary (WDV)                              | 105 432            | -              | -            | -                          | -                        | -                          | (956)          | (956)               | 104 476                 | 105 432                   | 105 432                   |
| Depreciation & asset impairment                           | 11 620             | -              | -            | -                          | -                        | -                          | (1 308)        | . ,                 | 10 312                  | 11 620                    | 11 620                    |
| Renewal and Upgrading of Existing Assets                  | 1 750              | -              | -            | -                          | -                        | -                          | (956)          | (956)               | 794                     | 1 750                     | 1 750                     |
| Repairs and Maintenance                                   | 9 410              | -              | -            | -                          | -                        | -                          | (1 552)        | (1 552)             | 7 858                   | 9 410                     | 9 410                     |
| Free services                                             |                    |                |              |                            |                          |                            |                |                     |                         |                           |                           |
| Cost of Free Basic Services provided                      |                    | -              |              | -                          | -                        | -                          | -              | -                   | -                       | -                         | -                         |
| Revenue cost of free services provided                    | -                  | -              | -            | -                          | -                        | -                          | -              | -                   | -                       | -                         | -                         |
| Households below minimum service level                    | 1                  |                |              |                            |                          |                            |                |                     |                         |                           |                           |
| Water:                                                    |                    | -              |              | -                          | -                        | -                          | -              | -                   | -                       | -                         | -                         |
| Sanitation/sewerage:                                      | -                  | -              |              | -                          | -                        | -                          | -              | -                   | -                       | -                         | -                         |
| Energy:                                                   | -                  | -              | _            | -                          | -                        | -                          | -              | _                   | -                       | -                         | -                         |
| Refuse:                                                   | -                  | -              |              | _                          | _                        | -                          | -              | -                   | _                       | _                         | -                         |
|                                                           | 1                  |                | 1            |                            |                          | 1                          | 1              |                     |                         | 1                         | 1                         |